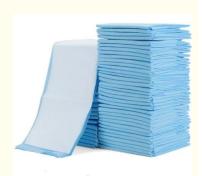

# Nursing Pads , Pet Pads , Medical Nursing Pad , Cotton Soft Surface Absorbs Quickly , Coutomizable

## **Product Description**

F. .

Cotton soft surface absorbs quickly, every material requires careful consideration, hydrophilic non-woven fabric with uniform texture, soft, comfortable, light and dry

Instantly absorb water: Ability to quickly absorb large amounts of unine while still keeping you dry, SAP&wood pulp