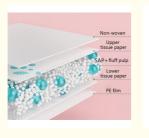

## **Product Description**

F. .

Cotton soft surface absorbs quickly, every material requires careful consideration, hydrophilic non-woven fabric with uniform texture, soft, comfortable, light and dry

Instantly absorb water: Ability to quickly absorb large amounts of unine while still keeping you dry, SAP&wood pulp