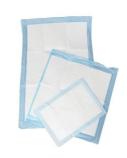

# Nursing Pads , Pet Pads , Medical Nursing Pad , Cotton Soft Surface Absorbs Quickly , Coutomizable

## **Product Description**

F. .

Cotton soft surface absorbs quickly, every material requires careful consideration, hydrophilic non-woven fabric with uniform texture, soft, comfortable, light and dry

Instantly absorb water: Ability to quickly absorb large amounts of unine while still keeping you dry, SAP&wood pulp